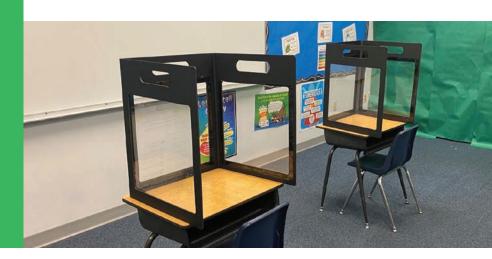

## FOLDING DESK SHIELD

As students return to the classroom, protective shields are a great way to protect students and faculty that need to be closer than social distancing guidelines allow. Lightweight, and durable, Polymershapes' folding desk shields are a cost-effective way to enhance the safety of your classrooms!

## **Features**

- Tri-fold shield with crystal clear windows
- Durable & rigid
- Lightweight
- Easily folds flat
- Handle for carrying
- Can be decorated by students

## **Specifications**

- Styrene-faced foamboard frame (available in white or black)
- Clear APET plastic windows
- Front shield: 20"x 23. 5" (WxH)
- Side shields: 19.5"x 23.5" (WxH)
- Windows: 16" x 16"