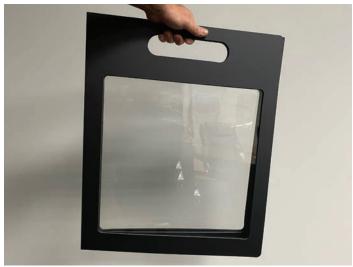

## **Features**

- Tri-fold shield with crystal clear windows
- Durable & rigid
- Lightweight
- Easily folds flat
- Handle for carrying
- Can be decorated by students