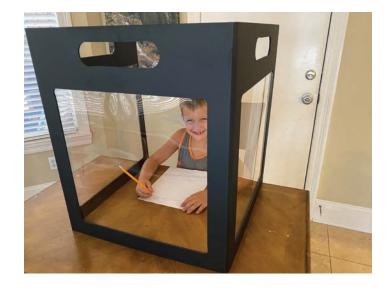

## FOLDING DESK SHIELD

As students return to the classroom, protective shields are a great way to protect students and faculty that need to be closer than social distancing guidelines allow. Lightweight, and durable, Polymershapes' folding desk shields are a cost-effective way to enhance the safety of your classrooms!

## **Features**

- Tri-fold shield with crystal clear windows
- Durable & rigid
- Lightweight
- Easily folds flat
- Handle for carrying
- Can be decorated by students